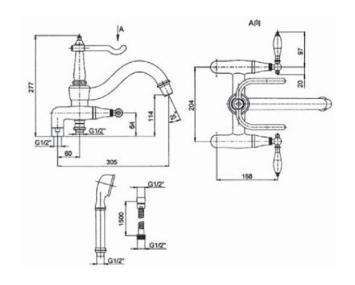

## **Product Dimension:**

K-8793T

<sup>\*</sup>The above information are subject to change without notice.