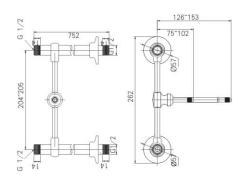

## **Product Dimension:**

K-8793T

<sup>\*</sup>The above information are subject to change without notice.